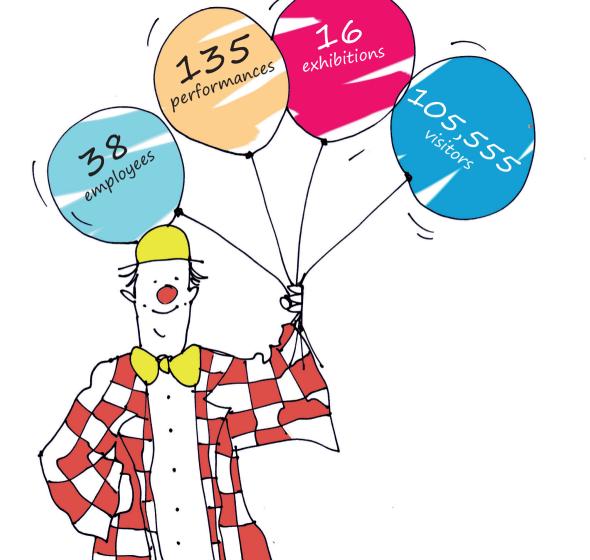

# The Ropewalk Annual Report 2018/19













## SOCIAL VALUE



Every £1 invested in The Ropewalk produces an extra £14.98 in added social value.

The total social value over a year is £510,228



£50k of turnover is spent locally which has a value of £80,000 to the local economy

£41,779 is the value of Pro bono assistance given to local groups by Ropewalk staff



## **ENVIRONMENT**







#### **EXPENDITURE**

### INCOME

Arts Council England NPO
Other grants
Earned income
Donations
Membership income
Sundry Receipts
TOTAL
67079
610079
610079
610079
610079
610079
610079
610079

|   | Staff costs                      | 314380 |
|---|----------------------------------|--------|
| 1 | Artists payments                 | 65764  |
| 1 | Cost of generating earned income | 134091 |
| / | Rent                             | 0      |