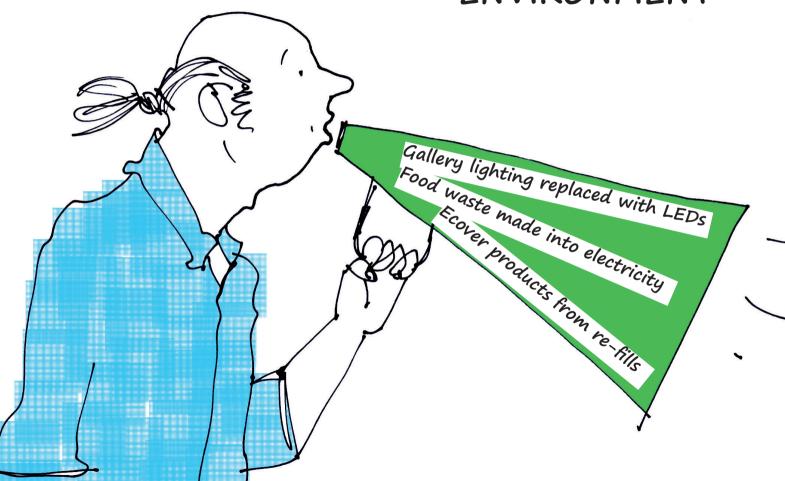

# The Ropewalk Annual Report 2018/19













## SOCIAL VALUE



Every £1 invested in The Ropewalk produces an extra £14.98 in added social value.

The total social value over a year is £510,228



£50k of turnover is spent locally which has a value of £80,000 to the local economy

£41,779 is the value of Pro bono assistance given to local groups by Ropewalk staff



## **ENVIRONMENT**







#### **EXPENDITURE**

### INCOME

Arts Council England NPO
Other grants
Earned income
Donations
Membership income
Sundry Receipts
TOTAL
67079
610079
610079
610079
610079
610079
610079
610079

|   | Staff costs                      | 314380 |
|---|----------------------------------|--------|
| 1 | Artists payments                 | 65764  |
| 1 | Cost of generating earned income | 134091 |
| / | Rent                             | 0      |
|   | Rates & water                    | 8242   |
|   | Heat & Light                     | 8037   |
|   | Telephone & postage              | 3713   |
|   | Print/stationary                 | 2826   |
|   | Advertsing & promotion           | 12011  |
|   | Professional fees                | 1827   |
|   | Bank charges                     | 6542   |
|