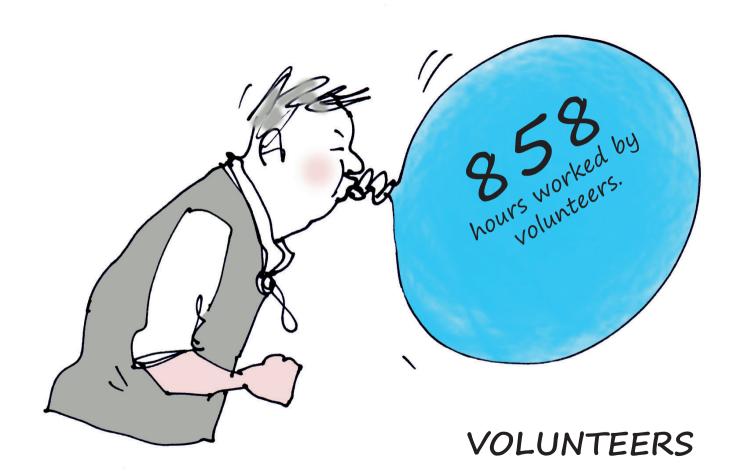

# The Ropewalk Annual Report 2018/19













## SOCIAL VALUE



Every £1 invested in The Ropewalk produces an extra £14.98 in added social value.

The total social value over a year is £510,228



£50k of turnover is spent locally which has a value of £80,000 to the local economy

£41,779 is the value of Pro bono assistance given to local groups by Ropewalk staff



## **ENVIRONMENT**







#### **EXPENDITURE**

### INCOME

Arts Council England NPO
Other grants
Earned income
Donations
Membership income
Sundry Receipts
TOTAL
67079
610079
610079
610079
610079
610079
610079
610079

|   | Staff costs                      | 314380 |
|---|----------------------------------|--------|
| 1 | Artists payments                 | 65764  |
| 1 | Cost of generating earned income | 134091 |
| / | Rent                             | 0      |
|   |