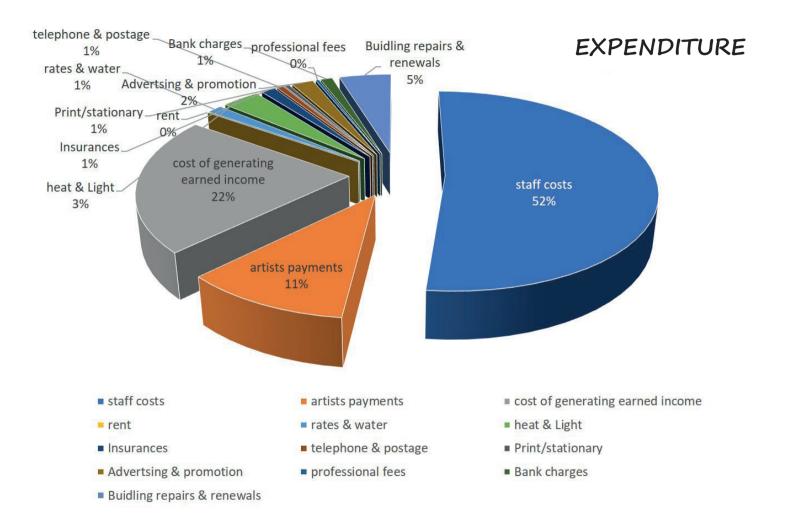

#### **EXPENDITURE**

### INCOME

Arts Council England NPO
Other grants
Earned income
Donations
Membership income
Sundry Receipts
TOTAL
67079
610079
610079
610079
610079
610079
610079
610079

|   | Staff costs                      | 314380 |
|---|----------------------------------|--------|
| 1 | Artists payments                 | 65764  |
| 1 | Cost of generating earned income | 134091 |
| / | Rent                             | 0      |
|   | Rates & water                    | 8242   |
|   | Heat & Light                     | 8037   |
|   | Telephone & postage              | 3713   |
|   | Print/stationary                 | 2826   |
|   | Advertsing & promotion           | 12011  |
|   | Professional fees                | 1827   |
|   | Bank charges                     | 6542   |
|   | Buidling repairs & renewals      | 28631  |
|   | TOTAL                            | 606715 |
|   |                                  |        |