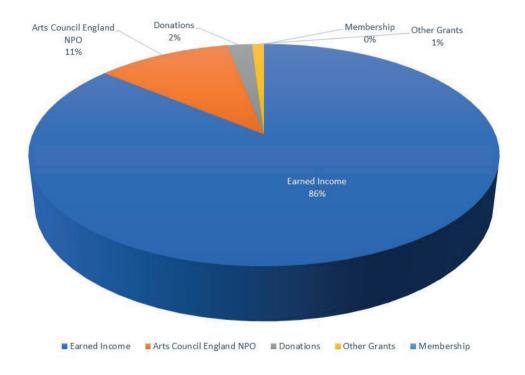

### INCOME

Arts Council England NPO
Other grants
Earned income
Donations
Membership income
Sundry Receipts
TOTAL
67079
610079
610079
610079
610079
610079
610079
610079

|   | Staff costs                      | 314380 |
|---|----------------------------------|--------|
| 1 | Artists payments                 | 65764  |
| 1 | Cost of generating earned income | 134091 |
| / | Rent                             | 0      |
|   | Rates & water                    | 8242   |
|   | Heat & Light                     | 8037   |
|   | Telephone & postage              | 3713   |
|   | Print/stationary                 | 2826   |
|   | Advertsing & promotion           | 12011  |
|   | Professional fees                | 1827   |
|   | Bank charges                     | 6542   |
|   | Buidling repairs & renewals      | 28631  |
|   | TOTAL                            | 606715 |
|   |                                  |        |

#### INCOME